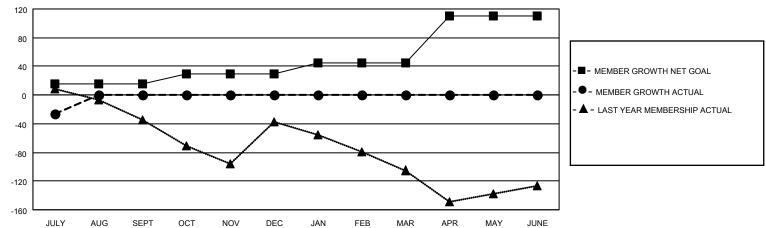

## GOALS AND ACTUAL MEMBERS CUMULATIVE

| DROPPED CLUBS: 0          |    | 9 CLUBS OF 247 ADDED 1 OR MORE | GENDER DISTRIBUTION        |                |       |
|---------------------------|----|--------------------------------|----------------------------|----------------|-------|
|                           |    | NEW MEMBERS                    | MALE                       | 3,550 (63.42%) |       |
| DROPPED MEMBERS           |    |                                | FEMALE                     | 2,048 (36.58%) |       |
| DECEASED                  | 3  | CLICK HERE FOR CUMULATIVE      | TOTAL FAMILY UNIT MEMBERS  |                | 1,118 |
| CLUB CANCELLED 0 OTHER 40 |    | MEMBERSHIP DATA                | FAMILY MEMBERS PAYING HALF |                | 571   |
| TOTAL                     | 43 |                                |                            |                |       |