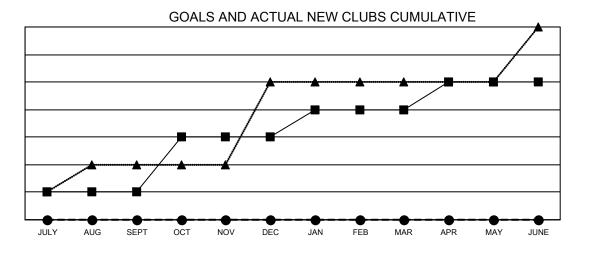

|   |   |   | 1                              |      |    |    |  |  |
|-----------------------------|---|---|---|--------------------------------|------|----|----|--|--|
| Clubs RESULTS FOR 2021-2022 |   |   |   | Members  RESULTS FOR 2021-2022 |      |    |    |  |  |
|                             |   |   |   |                                |      |    |    |  |  |
| -                           | 1 | 0 | 0 | JULY/AUG/SEP                   | T 15 | 22 | 43 |  |  |
|                             | 2 | 0 | 0 | OCT/NOV/DEC                    | 15   | 0  | 0  |  |  |
|                             | 1 | 0 | 0 | JAN/FEB/MAR                    | 15   | 0  | 0  |  |  |
|                             | 1 | 0 | 0 | <br>  APR/MAY/JUNE             | 65   | 0  | 0  |  |  |





CURRENT YEAR ACTUAL NEW CLUBS

- ▲ - LAST YEAR ACTUAL NEW CLUBS

## GOALS AND ACTUAL MEMBERS CUMULATIVE



| DROPPED CLUBS: 0          |    | 9 CLUBS OF 247 ADDED 1 OR MORE | GENDER DISTRIBUTION        |                |       |
|---------------------------|----|--------------------------------|----------------------------|----------------|-------|
|                           |    | NEW MEMBERS                    | MALE                       | 3,550 (63.42%) |       |
| DROPPED MEMBERS           |    |                                | FEMALE                     | 2,048 (36.58%) |       |
| DECEASED                  | 3  | CLICK HERE FOR CUMULATIVE      | TOTAL FAMILY UNIT MEMBERS  |                | 1,118 |
| CLUB CANCELLED 0 OTHER 40 |    | MEMBERSHIP DATA                | FAMILY MEMB